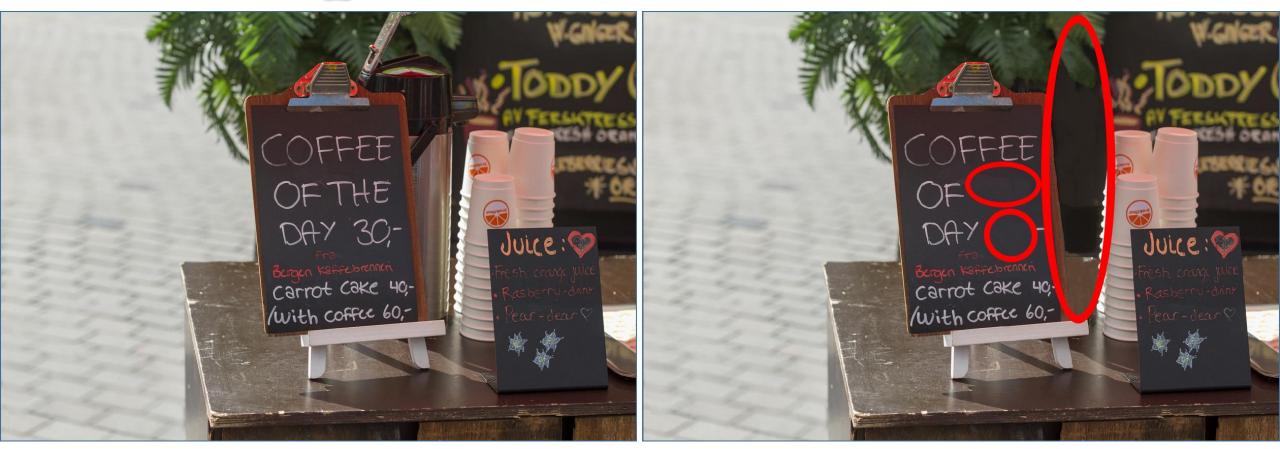

# **Spot the Differences**

Toothpaste Mouthwash Toothbrush

#### Slides 2-11: Images

#### Slides 12-21: Answer Key